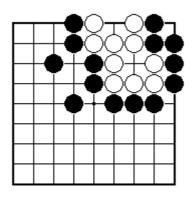

Has the white group got two eyes?

Has the white group got two eyes?

How can the white group make two eyes?

Has the white group got two eyes?

How can the white group make two eyes?

How can Black stop the white group making two eyes?

How can White stop Black from making two real eyes?

How can White stop the black group making two real eyes?

ONE BIG EYE

NAME:

Can the white group make two eyes?

How can the white group make two eyes?

How can Black stop White from making two eyes?

How can the white group make two eyes?

How can the white group make two eyes?

Can Black stop White from making two eyes?

SHAPES FOR MAKING TWO EYES

NAME:

There are four black groups. Which are alive, dead, unsettled?