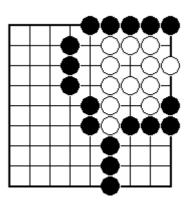

How many liberties does the black group have?

How many liberties does the black group have?

CAPTURING GROUPS OF STONES

NAME:

Black to play and take off two white stones.

Black to play and take off some white stones.

Black to play and rescue the stones in atari.

Black to play and take off some white stones.

Black to play and rescue the stones in atari.

Black to play and rescue the stones in atari.

ATARI

NAME:

Black to play and put some white stones in atari.