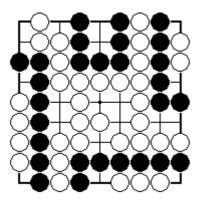

There are four black groups. Which are alive, dead, unsettled?

There are four black groups. Which are alive, dead, unsettled?

There are four black groups. Which are alive, dead, unsettled?

There are four black groups. Which are alive, dead, unsettled?

There are four black groups. Which are alive, dead, unsettled?