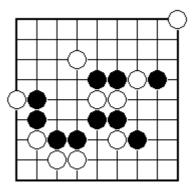

Which black play would put Black's own stones in atari – is it A, B, C or D?

MORE ABOUT ATARI AND CAPTURING

NAME:

How many stones are in atari? Mark them all.

Mark the stones that should have been taken off.

Show all Black plays which would put White in atari.

How many stones are in atari? Mark them all.

Which stones are captured and should be taken off?

Show all Black plays which would put White in atari.

COUNTING THE SCORE