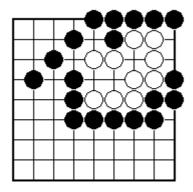

How many liberties does the black group have?

How many liberties does the black group have?

CAPTURING GROUPS OF STONES

NAME:

Black to play and take off two white stones.

Black to play and take off some white stones.

Black to play and rescue the stones in atari.

Black to play and take off some white stones.

Black to play and rescue the stones in atari.

Black to play and rescue the stones in atari.

ATARI

NAME:

Black to play and put some white stones in atari.