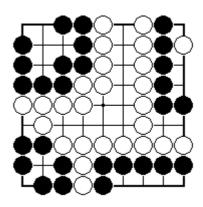

How can the white group make two eyes?

How can the white group make two eyes?

Can Black stop White from making two eyes?

SHAPES FOR MAKING TWO EYES

NAME:

There are four black groups. Which are alive, dead, unsettled?

There are four black groups. Which are alive, dead, unsettled?

There are four black groups. Which are alive, dead, unsettled?

There are four black groups. Which are alive, dead, unsettled?

There are four black groups. Which are alive, dead, unsettled?