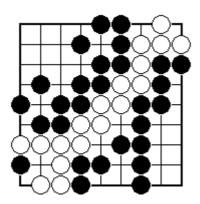

How can the white group make two eyes?

How can the white group make two eyes?

Can Black stop White from making two eyes?

SHAPES FOR MAKING TWO EYES

NAME:

There are four black groups. Which are alive, dead, unsettled?

There are four black groups. Which are alive, dead, unsettled?

There are four black groups. Which are alive, dead, unsettled?

There are four black groups. Which are alive, dead, unsettled?

There are four black groups. Which are alive, dead, unsettled?

There are four black groups. Which are alive, dead, unsettled?