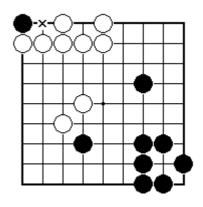

If no stones have been captured, what is the score?

If no stones have been captured, what is the score?

THE SUICIDE RULE

NAME:

Is Black allowed to play at the place marked x?

Is Black allowed to play at the place marked x?

Is Black allowed to play at the place marked x?

Is Black allowed to play at the place marked x?

Is Black allowed to play at the place marked x?

Is Black allowed to play at the place marked x?

TWO EYES

NAME: