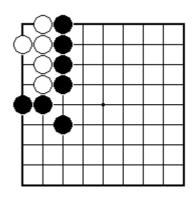

Black to play and rescue the stones in atari.

Black to play and take off some white stones.

Black to play and rescue the stones in atari.

Black to play and rescue the stones in atari.

ATARI

NAME:

Black to play and put some white stones in atari.

Black to play and put some white stones in atari.

Which black play would put Black's own stones in atari – is it A, B, C or D?

Which is the white stone that Black can put in atari?

Which black play would put Black's own stones in atari – is it A, B, C or D?