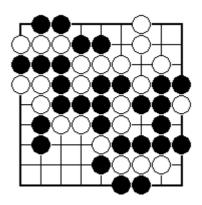

How many liberties does the black group have?

How many liberties does the black group have?

CAPTURING GROUPS OF STONES

NAME:

Black to play and take off two white stones.

Black to play and take off some white stones.

Black to play and rescue the stones in atari.

Black to play and take off some white stones.

Black to play and rescue the stones in atari.

Black to play and rescue the stones in atari.

ATARI

NAME:

Black to play and put some white stones in atari.