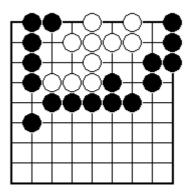

Has the white group got two eyes?

Has the white group got two eyes?

How can the white group make two eyes?

Has the white group got two eyes?

How can the white group make two eyes?

How can Black stop the white group making two eyes?

REAL EYES AND FALSE EYES

NAME:

Has the black group got two real eyes?

Has the black group got two real eyes?

How can Black make sure that the black group has two real eyes?

Has the black group got two real eyes?

How can White stop Black from making two real eyes?

How can White stop the black group making two real eyes?

ONE BIG EYE

NAME:

Can the white group make two eyes?

How can the white group make two eyes?

How can Black stop White from making two eyes?