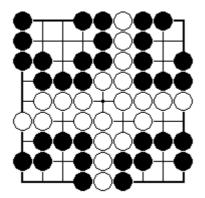

How can the white group make two eyes?

How can the white group make two eyes?

Can Black stop White from making two eyes?

SHAPES FOR MAKING TWO EYES

NAME:

There are four black groups. Which are alive, dead, unsettled?

There are four black groups. Which are alive, dead, unsettled?

There are four black groups. Which are alive, dead, unsettled?

There are four black groups. Which are alive, dead, unsettled?

There are four black groups. Which are alive, dead, unsettled?