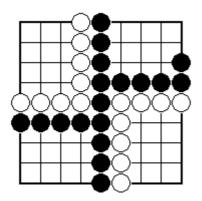

How can White stop Black from making two real eyes?

How can White stop the black group making two real eyes?

ONE BIG EYE

NAME:

Can the white group make two eyes?

How can the white group make two eyes?

How can Black stop White from making two eyes?

How can the white group make two eyes?

How can the white group make two eyes?

Can Black stop White from making two eyes?

SHAPES FOR MAKING TWO EYES

NAME:

There are four black groups. Which are alive, dead, unsettled?