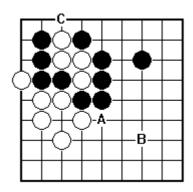

**CERTIFICATE LEVEL 3 - SHEET 1** 

**OPENING IDEAS** 

Which of A, B or C would be a good first move?

Which of A, B or C would be best for White?

Which of A, B or C would be best for White?

Who has the better position?

White to play.

Where is it best to play for Black? Or for White?

**CERTIFICATE LEVEL 3 - SHEET 2** 

**ENDGAME POSITIONS** 

There is only worthwhile place for Black to play.
Where is it?

Is this game finished, apart from neutral points?