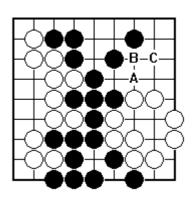

BIG AND SMALL (PART 2)

Should White play A, B or C?

Should Black play A, B or C?

Should Black play A, B or C?

Should Black play A, B or C?

Should Black play A, B or C?

Should Black play A, B or C?

**CERTIFICATE LEVEL 3 - SHEET 10** 