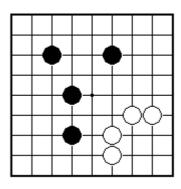

Where should White play to start a ko, and why?

Black just captured at 1. Find a ko threat for White.

**CERTIFICATE LEVEL 3 - SHEET 11** 

WHOLE BOARD SITUATIONS

White to play; what is happening?

Black to play; what is happening?

Black to play; what is happening?

White to play; what is happening?

Black to play; what is happening?

Black to play; what is happening?