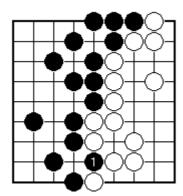

White to play.

Where is it best to play for Black? Or for White?

**CERTIFICATE LEVEL 3 - SHEET 2** 

**ENDGAME POSITIONS** 

There is only worthwhile place for Black to play.
Where is it?

Is this game finished, apart from neutral points?

Black to play. Where is biggest?

There is only worthwhile place for Black to play.

Where is it?

Is this game finished, apart from neutral points?

Which two points are worth playing and which should White play first?