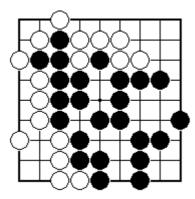

**CERTIFICATE LEVEL 3 - SHEET 1** 

**OPENING IDEAS** 

Which of A, B or C would be a good first move?

Which of A, B or C would be best for White?

Which of A, B or C would be best for White?

Who has the better position?

White to play.

Where is it best to play for Black? Or for White?

**CERTIFICATE LEVEL 3 - SHEET 2** 

**ENDGAME POSITIONS** 

There is only worthwhile place for Black to play.
Where is it?

Is this game finished, apart from neutral points?