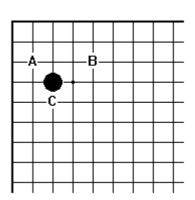

BIG AND SWALL (PART T)

Should Black play A, B or C?

Should White play A, B or C?

Should Black play A, B or C?

Should Black play A, B or C?

Should White play A, B or C?

Should Black play A, B or C?

**CERTIFICATE LEVEL 3 - SHEET 9** 

BIG AND SMALL (PART 2)

Should White play A, B or C?

Should Black play A, B or C?

Should Black play A, B or C?

Should Black play A, B or C?

Should Black play A, B or C?

Should Black play A, B or C?

**CERTIFICATE LEVEL 3 - SHEET 10** 