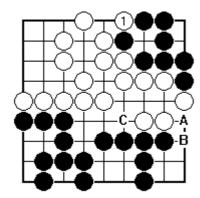

**KO FIGHTS** 

NAME:

White played 1, taking a stone. Should Black play A, B or C?

White took at 1; then Black played at 2. Where does
White play now?

Black just captured at 1. Find a ko threat for White.

Black took at 1; then White played at 2. Where does Black play now?