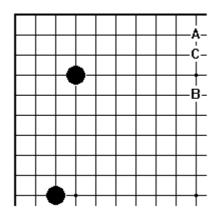

BIG AND SWALL (PART T)

Should Black play A, B or C?

Should White play A, B or C?

Should Black play A, B or C?

Should Black play A, B or C?

Should White play A, B or C?

Should Black play A, B or C?

**CERTIFICATE LEVEL 3 - SHEET 9** 

BIG AND SMALL (PART 2)

Should White play A, B or C?

Should Black play A, B or C?

Should Black play A, B or C?

Should Black play A, B or C?

Should Black play A, B or C?

Should Black play A, B or C?

**CERTIFICATE LEVEL 3 - SHEET 10** 