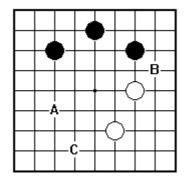

BIG AND SWALL (PART T)

Should Black play A, B or C?

Should White play A, B or C?

Should Black play A, B or C?

Should Black play A, B or C?

Should White play A, B or C?

Should Black play A, B or C?

**CERTIFICATE LEVEL 3 - SHEET 9** 

BIG AND SMALL (PART 2)

Should White play A, B or C?

Should Black play A, B or C?

Should Black play A, B or C?

Should Black play A, B or C?

Should Black play A, B or C?

Should Black play A, B or C?

**CERTIFICATE LEVEL 3 - SHEET 10** 