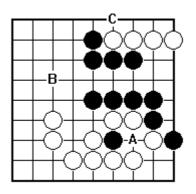

BIG AND SMALL (PART 2)

Should White play A, B or C?

Should Black play A, B or C?

Should Black play A, B or C?

Should Black play A, B or C?

Should Black play A, B or C?

Should Black play A, B or C?

**CERTIFICATE LEVEL 3 - SHEET 10** 