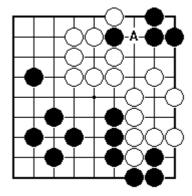

**CERTIFICATE LEVEL 3 - SHEET 6** 

**KEEPING YOUR TERRITORY** 

Where should Black play to defend the most territory?

Where should Black play to defend the territory at the top?

Whereabouts should Black play defensively?

Whereabouts should Black play next?

Whereabouts should Black play next?

Whereabouts does Black need to play next?

**CERTIFICATE LEVEL 3 - SHEET 7** 

STEALING TERRITORY

Black to play and reduce White's territory.