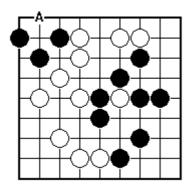

**CERTIFICATE LEVEL 3 - SHEET 1** 

**OPENING IDEAS** 

Which of A, B or C would be a good first move?

Which of A, B or C would be best for White?

Which of A, B or C would be best for White?

Who has the better position?

White to play.

Where is it best to play for Black? Or for White?

**CERTIFICATE LEVEL 3 - SHEET 2** 

**ENDGAME POSITIONS** 

There is only worthwhile place for Black to play.
Where is it?

Is this game finished, apart from neutral points?