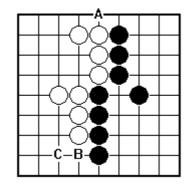

**CERTIFICATE LEVEL 3 - SHEET 1** 

**OPENING IDEAS** 

Which of A, B or C would be a good first move?

Which of A, B or C would be best for White?

Which of A, B or C would be best for White?

Who has the better position?