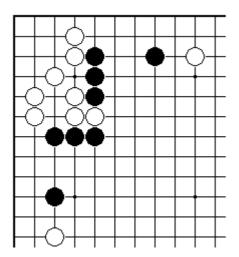

**CERTIFICATE LEVEL 3 - SHEET 1** 

**OPENING IDEAS** 

Which of A, B or C would be a good first move?

Which of A, B or C would be best for White?

Which of A, B or C would be best for White?

Who has the better position?

White to play.

Where is it best to play for Black? Or for White?

**CERTIFICATE LEVEL 3 - SHEET 2** 

**ENDGAME POSITIONS** 

There is only worthwhile place for Black to play.
Where is it?

Is this game finished, apart from neutral points?