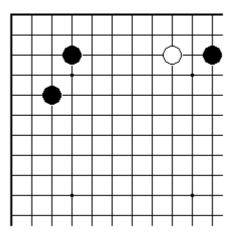

White to play.

Where is it best to play for Black? Or for White?

**CERTIFICATE LEVEL 3 - SHEET 2** 

**ENDGAME POSITIONS** 

There is only worthwhile place for Black to play.
Where is it?

Is this game finished, apart from neutral points?

Black to play. Where is biggest?

There is only worthwhile place for Black to play.

Where is it?

Is this game finished, apart from neutral points?

Which two points are worth playing and which should White play first?