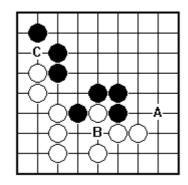

BIG AND SWALL (PART T)

Should Black play A, B or C?

Should White play A, B or C?

Should Black play A, B or C?

Should Black play A, B or C?

Should White play A, B or C?

Should Black play A, B or C?

**CERTIFICATE LEVEL 3 - SHEET 9** 