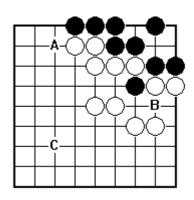

White to play.

Where is it best to play for Black? Or for White?

**CERTIFICATE LEVEL 3 - SHEET 2** 

**ENDGAME POSITIONS** 

There is only worthwhile place for Black to play.
Where is it?

Is this game finished, apart from neutral points?

Black to play. Where is biggest?

There is only worthwhile place for Black to play.

Where is it?

Is this game finished, apart from neutral points?

Which two points are worth playing and which should White play first?