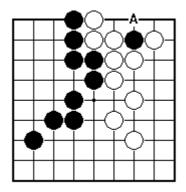

**CERTIFICATE LEVEL 3 - SHEET 6** 

**KEEPING YOUR TERRITORY** 

Where should Black play to defend the most territory?

Where should Black play to defend the territory at the top?

Whereabouts should Black play defensively?

Whereabouts should Black play next?

Whereabouts should Black play next?

Whereabouts does Black need to play next?

**CERTIFICATE LEVEL 3 - SHEET 7** 

STEALING TERRITORY

Black to play and reduce White's territory.