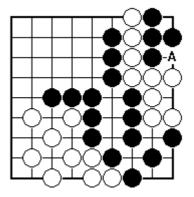

White to play.

Where is it best to play for Black? Or for White?

**CERTIFICATE LEVEL 3 - SHEET 2** 

**ENDGAME POSITIONS** 

There is only worthwhile place for Black to play.
Where is it?

Is this game finished, apart from neutral points?

Black to play. Where is biggest?

There is only worthwhile place for Black to play.

Where is it?

Is this game finished, apart from neutral points?

Which two points are worth playing and which should White play first?