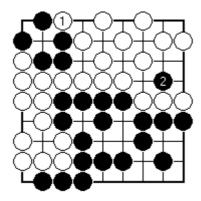

**KO FIGHTS** 

NAME:

White played 1, taking a stone. Should Black play A, B or C?

White took at 1; then Black played at 2. Where does
White play now?

Black just captured at 1. Find a ko threat for White.

Black took at 1; then White played at 2. Where does Black play now?

Where should White play to start a ko, and why?

Black just captured at 1. Find a ko threat for White.

**CERTIFICATE LEVEL 3 - SHEET 11** 

WHOLE BOARD SITUATIONS

White to play; what is happening?

Black to play; what is happening?