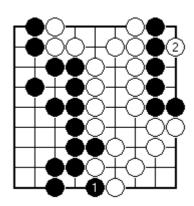

**KO FIGHTS** 

NAME:

White played 1, taking a stone. Should Black play A, B or C?

White took at 1; then Black played at 2. Where does
White play now?

Black just captured at 1. Find a ko threat for White.

Black took at 1; then White played at 2. Where does Black play now?

Where should White play to start a ko, and why?

Black just captured at 1. Find a ko threat for White.

**CERTIFICATE LEVEL 3 - SHEET 11** 

WHOLE BOARD SITUATIONS

White to play; what is happening?

Black to play; what is happening?