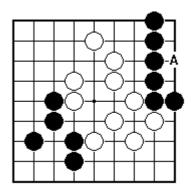

**CERTIFICATE LEVEL 3 - SHEET 6** 

**KEEPING YOUR TERRITORY** 

Where should Black play to defend the most territory?

Where should Black play to defend the territory at the top?

Whereabouts should Black play defensively?

Whereabouts should Black play next?

Whereabouts should Black play next?

Whereabouts does Black need to play next?

**CERTIFICATE LEVEL 3 - SHEET 7** 

STEALING TERRITORY

Black to play and reduce White's territory.