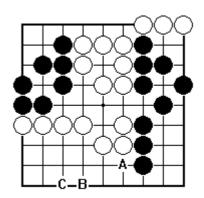

White to play.

Where is it best to play for Black? Or for White?

**CERTIFICATE LEVEL 3 - SHEET 2** 

**ENDGAME POSITIONS** 

There is only worthwhile place for Black to play.
Where is it?

Is this game finished, apart from neutral points?

Black to play. Where is biggest?

There is only worthwhile place for Black to play.

Where is it?

Is this game finished, apart from neutral points?

Which two points are worth playing and which should White play first?