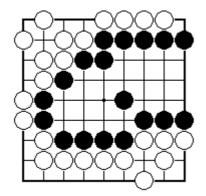

Black to play. Where is biggest?

There is only worthwhile place for Black to play.

Where is it?

Is this game finished, apart from neutral points?

Which two points are worth playing and which should White play first?