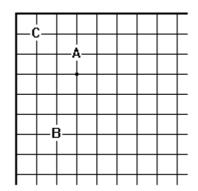

**CERTIFICATE LEVEL 3 - SHEET 1** 

**OPENING IDEAS** 

Which of A, B or C would be a good first move?

Which of A, B or C would be best for White?

Which of A, B or C would be best for White?

Who has the better position?