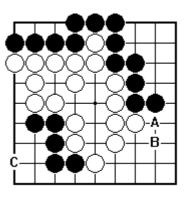

White to play.

Where is it best to play for Black? Or for White?

**CERTIFICATE LEVEL 3 - SHEET 2** 

**ENDGAME POSITIONS** 

There is only worthwhile place for Black to play.
Where is it?

Is this game finished, apart from neutral points?

Black to play. Where is biggest?

There is only worthwhile place for Black to play.

Where is it?

Is this game finished, apart from neutral points?

Which two points are worth playing and which should White play first?