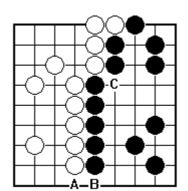

BIG AND SWALL (PART T)

Should Black play A, B or C?

Should White play A, B or C?

Should Black play A, B or C?

Should Black play A, B or C?

Should White play A, B or C?

Should Black play A, B or C?

**CERTIFICATE LEVEL 3 - SHEET 9** 