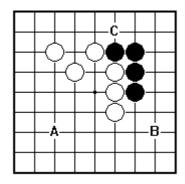

**CERTIFICATE LEVEL 3 - SHEET 1** 

**OPENING IDEAS** 

Which of A, B or C would be a good first move?

Which of A, B or C would be best for White?

Which of A, B or C would be best for White?

Who has the better position?