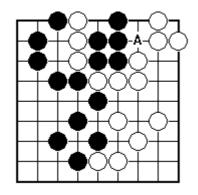

**CERTIFICATE LEVEL 3 - SHEET 6** 

**KEEPING YOUR TERRITORY** 

Where should Black play to defend the most territory?

Where should Black play to defend the territory at the top?

Whereabouts should Black play defensively?

Whereabouts should Black play next?

Whereabouts should Black play next?

Whereabouts does Black need to play next?

**CERTIFICATE LEVEL 3 - SHEET 7** 

STEALING TERRITORY

Black to play and reduce White's territory.