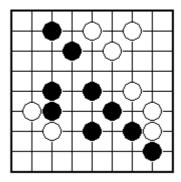

White to play.

Where is it best to play for Black? Or for White?

**CERTIFICATE LEVEL 3 - SHEET 2** 

**ENDGAME POSITIONS** 

There is only worthwhile place for Black to play.
Where is it?

Is this game finished, apart from neutral points?

Black to play. Where is biggest?

There is only worthwhile place for Black to play.

Where is it?

Is this game finished, apart from neutral points?

Which two points are worth playing and which should White play first?