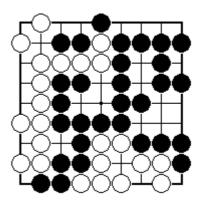

White to play.

Where is it best to play for Black? Or for White?

**CERTIFICATE LEVEL 3 - SHEET 2** 

**ENDGAME POSITIONS** 

There is only worthwhile place for Black to play.
Where is it?

Is this game finished, apart from neutral points?

Black to play. Where is biggest?

There is only worthwhile place for Black to play.

Where is it?

Is this game finished, apart from neutral points?

Which two points are worth playing and which should White play first?