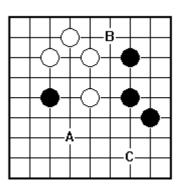

BIG AND SWALL (PART T)

Should Black play A, B or C?

Should White play A, B or C?

Should Black play A, B or C?

Should Black play A, B or C?

Should White play A, B or C?

Should Black play A, B or C?

**CERTIFICATE LEVEL 3 - SHEET 9** 

BIG AND SMALL (PART 2)

Should White play A, B or C?

Should Black play A, B or C?

Should Black play A, B or C?

Should Black play A, B or C?

Should Black play A, B or C?

Should Black play A, B or C?

**CERTIFICATE LEVEL 3 - SHEET 10** 