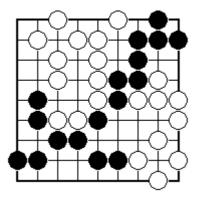

White to play.

Where is it best to play for Black? Or for White?

**CERTIFICATE LEVEL 3 - SHEET 2** 

**ENDGAME POSITIONS** 

There is only worthwhile place for Black to play.
Where is it?

Is this game finished, apart from neutral points?

Black to play. Where is biggest?

There is only worthwhile place for Black to play.

Where is it?

Is this game finished, apart from neutral points?

Which two points are worth playing and which should White play first?